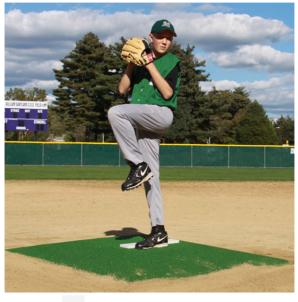

## PROMOUNDS MINOR LEAGUE GAME MOUND

Construction: High-densityfoam and P.R.A.T technology

• Recommended For: Converting any field into a youth baseball game field. Can be used indoors and outdoors

• Portability: Lightweight and durable for easy moving

• Weight: 55 lbs.

• Colors: Clay or Green turf

Not designed for use with metal cleats

Regulation-size pitching rubber attached to all ProMounds —

Non-skid \_\_\_\_ bottom will not damage gym floors

On Deeds Sports