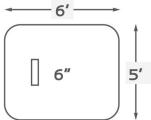

## PROMOUNDS MINOR LEAGUE GAME MOUND

Construction: High-densityfoam and P.R.A.T technology

• Recommended For: Converting any field into a youth baseball game field. Can be used indoors and outdoors

• Portability: Lightweight and durable for easy moving

• Weight: 55 lbs.

• Colors: Clay or Green turf

Not designed for use with metal cleats

Regulation-size pitching rubber attached to all ProMounds —

Non-skid \_\_\_\_ bottom will not damage gym floors

On Deeds Sports