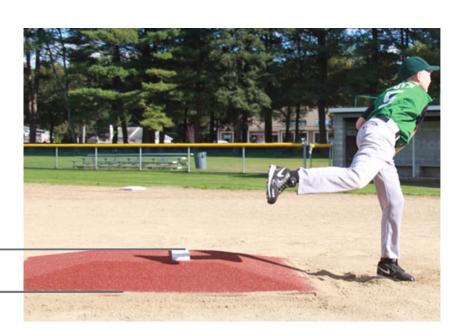

• Weight: 55 lbs.

• Colors: Clay or Green turf

Not designed for use with metal cleats

Regulation-size pitching rubber attached to all ProMounds —

Non-skid \_\_\_\_ bottom will not damage gym floors

On Deeds Sports